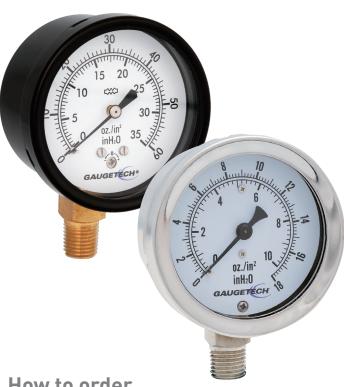

## **Low Pressure Diaphragm Gauges**Brass and Stainless Steel Version

### **▶** Applications

Designed for use with air, gas, oil, water or any situation where pressure of less than 10 psi is to be measured.

#### ► How to order

| Dial Size                              | 2.5"            | 2.5"            |
|----------------------------------------|-----------------|-----------------|
| Wetted Parts                           | Brass           | Stainless Steel |
| Mounting                               | 1/4" NPT bottom | 1/4" NPT bottom |
| Ranges (in stock):                     |                 |                 |
| 0-10 oz / 0-18"wc                      | 83K-36          | 83K-36SS        |
| 0-14 oz / 0-25"wc                      | 83K-37          | 83K-37SS        |
| 0-20 oz / 0-35"wc                      | 83K-32          | 83K-32SS        |
| 0-35 oz / 0-60"wc                      | 83K-33          | 83K-38SS        |
| 0-5 psi                                | 83K-34          | 83K-34SS        |
| 0-10 psi                               | 83K-35          |                 |
| -10" - 10" wc / -5.6 - 5.6 oz          |                 | 83K-41SS        |
| -20" - 0 - 20" wc / -11.5 - 0 -11.5 oz |                 | 83K-42SS        |
| -30" - 0 - 30" wc / -18 - 0 - 18 oz    |                 | 83K-43SS        |