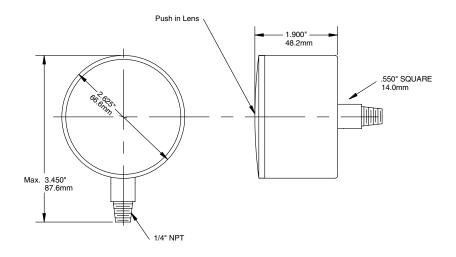

# Low Pressure Diaphragm Gauges Brass and Stainless Steel Version

**GAUGETECH** 

▶ **Dimensions** (Drawings are not to scale. Dimensions in millimeters.)