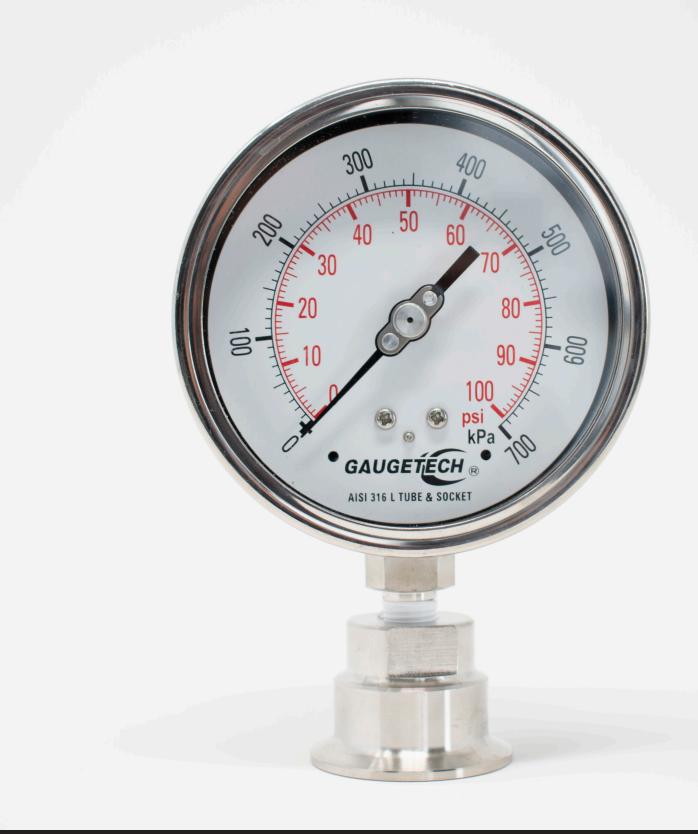

## ► Sanitary Tri-Clamp Diaphragm Seals for food and beverage applications

These Sanitary Tri-Clamp Diaphragm Seals are used in food and beverage applications.

Made from 316SS Material. Available in 1.5" and 2" diameters and can be mounted and filled with food grade oil to our 2.5" & 4" dial pressure gauges.

Note: Tri-Clamp seals must be mounted and filled to a pressure gauge of your choice by our technicians.