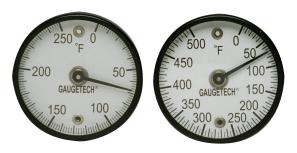

## Dual Magnet Thermometers

Gaugetech® dual magnet-mount surface thermometers are specifically designed to measure surface temperature. Used on any horizontal surface or held magnetically to any magnetic surface. These instruments feature two magnets that act as the thermometer's base and hold the instrument in place on magnetic surfaces.

| Part Number | Range     |
|-------------|-----------|
| GTM27C      | -20/120°C |
| GTM27F      | 0/250°F   |
| GTM08F      | 50/500F   |

Other ranges available upon request.