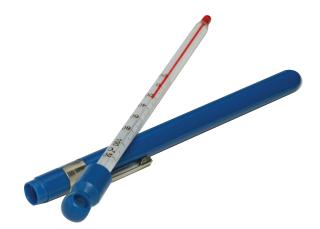

## Glass Pocket Themometers

Gaugetech® liquid-in-glass 6" pocket test thermometer are useful for applications requiring fast and accurate temperature readings. These thermometers are popular for test wells as the thermometer has a 1/4" diameter. Each thermometer comes standard with a plastic pocket carrying case and clip.

| Part Number | Range     |
|-------------|-----------|
| GT100-1     | -20/120°C |
| GT100-2     | -40/70°C  |

Other ranges available upon request.